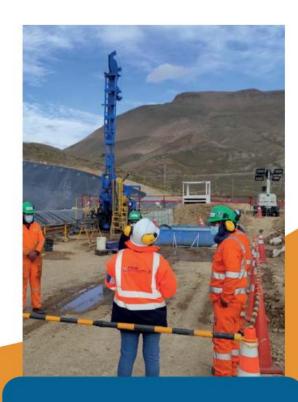

#### **GEOTECHNICS**

- Preparation of geological geotechnical mapping.
- Geodynamic risk zoning studies.
- Design and supervision of geotechnical instruments.
- Supervision and logging geotechnical of diamond drilling.
- Execution of diamond and rotopercussive drilling.
- Execution of DPL, SPT, LPT, CPT tests, soil and rock sampling.
- Supervision of lefranc CV permeability tests.

#### GEOTECHNICAL INSTRUMENTATION AND MONITORING

- Installation of instrumentation (piezometers, inclinometers, extensometers, others).
- Monitoring of instrumentation (piezometers, inclinometers, milestones, others.
- Well inspection with inspection camera.
- Monitoring of vibration analysis due to blasting using seismographs and accelerographs.