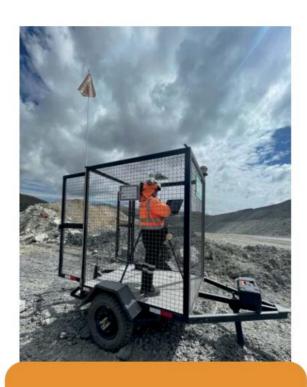

#### GEOTECHNICAL INSTRUMENTATION AND MONITORING

- Installation of instrumentation (piezometers, inclinometers, extensometers, others).
- Monitoring of instrumentation (piezometers, inclinometers, milestones, others.
- Well inspection with inspection camera.
- Monitoring of vibration analysis due to blasting using seismographs and accelerographs.