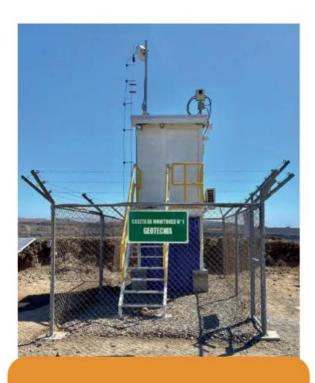

#### **Monitoring Booth**

(Design, Manufacturing, Supply and installation)

#### Characteristics

- Manufacture and assembly of monitoring booth.
- Manufacture and installation of access stairs and perimeter fence.
- Supply and installation of equipment for anti-intrusion system (cameras video surveillance, sensors, antennas, etc.).
- Supply and installation of photovoltaic systems as a source of energy electric for the operation of the booth and anti-intrusion system.
- Configuration of the radio link system from the booth area towards ICC Mina (Integrated Control Center).