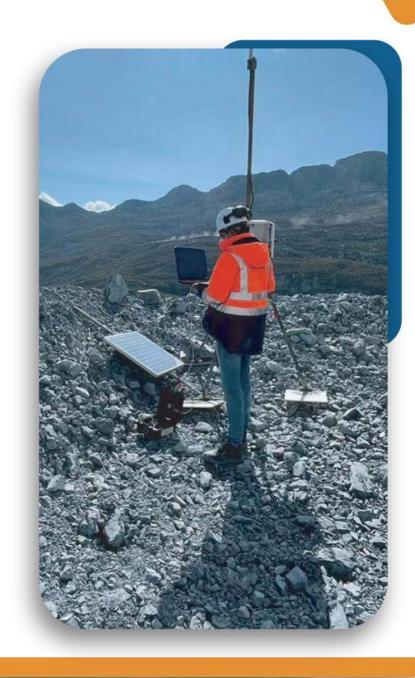

#### GEOTECHNICAL INSTRUMENTATION AND MONITORING

- Installation of instrumentation (piezometers, inclinometers, extensometers, others).
- Monitoring of instrumentation (piezometers, inclinometers, milestones, others.
- Well inspection with inspection camera.
- Monitoring of vibration analysis due to blasting using seismographs and accelerographs.

### SUPPLY, INSTALLATION, TRAINING AND MAINTENANCE OF SLIDEMINDER EXTENSOMETERS

- Extensometer (SlideMinder).
- SlideMinder radio conversion kit.
- OREAD software.
- WiFi communication or radio telemetry.