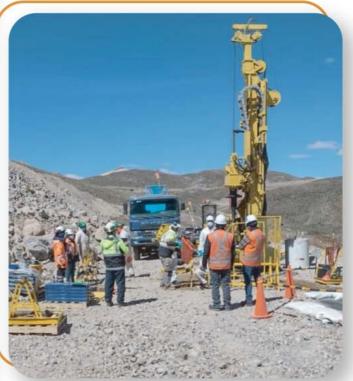

#### GEOTECHNICAL INSTRUMENTATION AND MONITORING

- Installation of instrumentation (piezometers, inclinometers, extensometers, others).
- Monitoring of instrumentation (piezometers, inclinometers, milestones, others.
- Well inspection with inspection camera.
- Monitoring of vibration analysis due to blasting using seismographs and accelerographs.