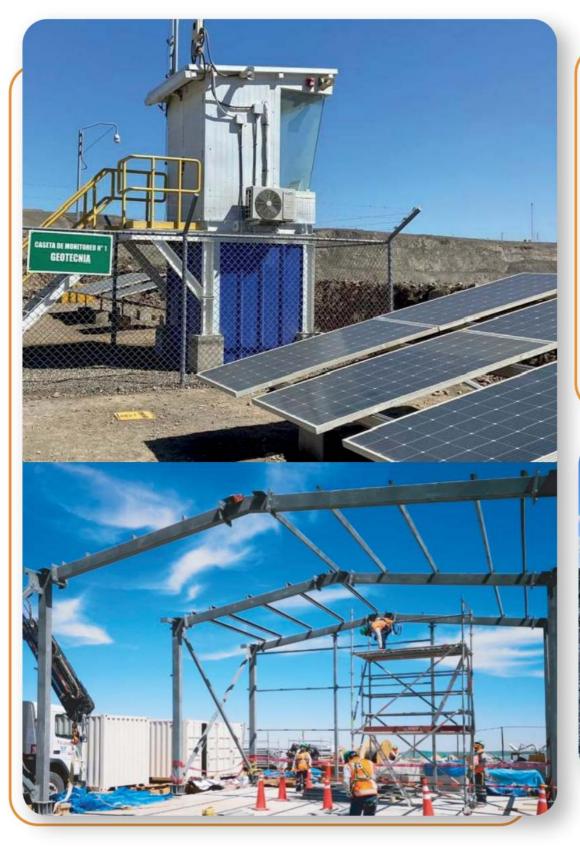

#### **GEOTECHNICS**

- Preparation of geological geotechnical mapping.
- Geodynamic risk zoning studies.
- Design and supervision of geotechnical instruments.
- Supervision and logging geotechnical of diamond drilling.
- Execution of diamond and rotopercussive drilling.
- Execution of DPL, SPT, LPT, CPT tests, soil and rock sampling.
- Supervision of lefranc CV permeability tests.