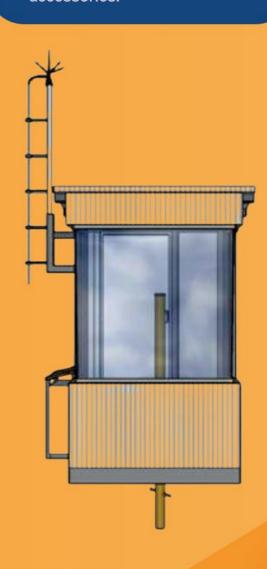

#### **Monitoring Booth**

(Design, Manufacturing, Supply and installation)

#### Characteristics

- Manufacture and assembly of monitoring booth.
- Manufacture and installation of access stairs and perimeter fence.
- Supply and installation of equipment for anti-intrusion system (cameras video surveillance, sensors, antennas, etc.).
- Supply and installation of photovoltaic systems as a source of energy electric for the operation of the booth and anti-intrusion system.
- Configuration of the radio link system from the booth area towards ICC Mina (Integrated Control Center).