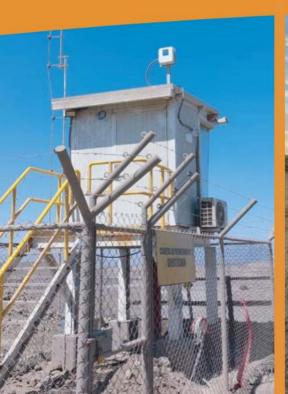

#### **Monitoring Booth**

(Design, Manufacturing, Supply and installation)

#### Characteristics

- Manufacture and assembly of monitoring booth.
- Manufacture and installation of access stairs and perimeter fence.
- Supply and installation of equipment for anti-intrusion system (cameras video surveillance, sensors, antennas, etc.).
- Supply and installation of photovoltaic systems as a source of energy electric for the operation of the booth and anti-intrusion system.
- Configuration of the radio link system from the booth area towards ICC Mina (Integrated Control Center).