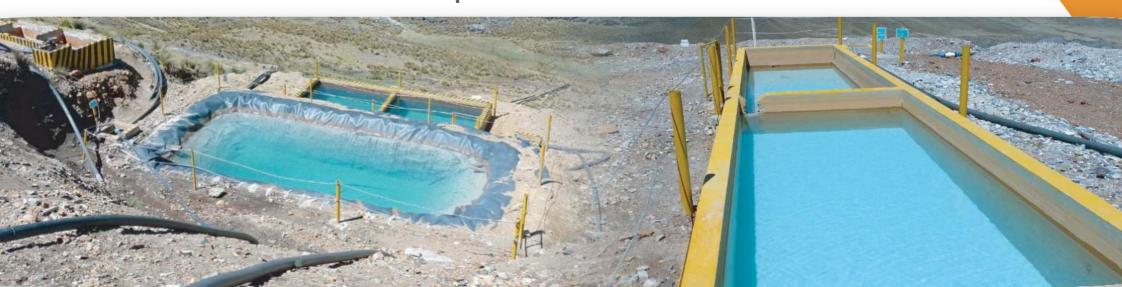

#### **CIVIL WORKS**

- Comprehensive construction of leaching platforms (Pads).
- Installation of geosynthetics (geotextile, geomembrane, geoweb, geocell, GCL, others.)
- Construction of roads for the transit of giant trucks (Haul Road).
- Opening/Development and Closing of Quarries (Clay Soil Liner).
- Construction of accesses and platforms for geological drilling.
- Construction of water storage ponds, sedimentation ponds.
- Installation of HDPE pipes.
- Surface mining, quarries and others.
- Earthworks (excavations, filling, removal of excess material).
- Civil and industrial infrastructure works in general.
- Construction of deposits and dams.
- Excavations and placement of subdrains and drains.
- Implementation of camps and facilities.
- Maintenance and construction of access roads.