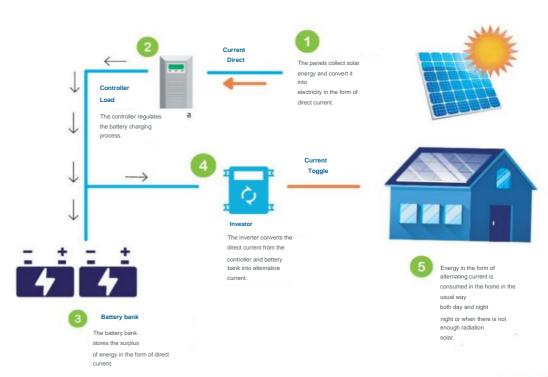

## INTEGRATION OF SYSTEMS PHOTOVOLTAIC

We design and carry out customized projects in which the client's energy consumption profile, the radiation potential according to their geographical location and the available space are analyzed to size the photovoltaic system that best suits their needs and with which we can obtain a better performance and return on investment.

We also offer the engineering, supply, assembly and commissioning of our photovoltaic systems and we use top quality products. Our solutions allow the client to constantly monitor and control their consumption and the generation of their solar panels.

## Isolated photovoltaic system (Off Grid)

This type of installation is ideal for remote areas, far from the urban network and with difficult access to the conventional electrical network. Its configuration allows you to take advantage of the sun's energy during the hours of the day and night.