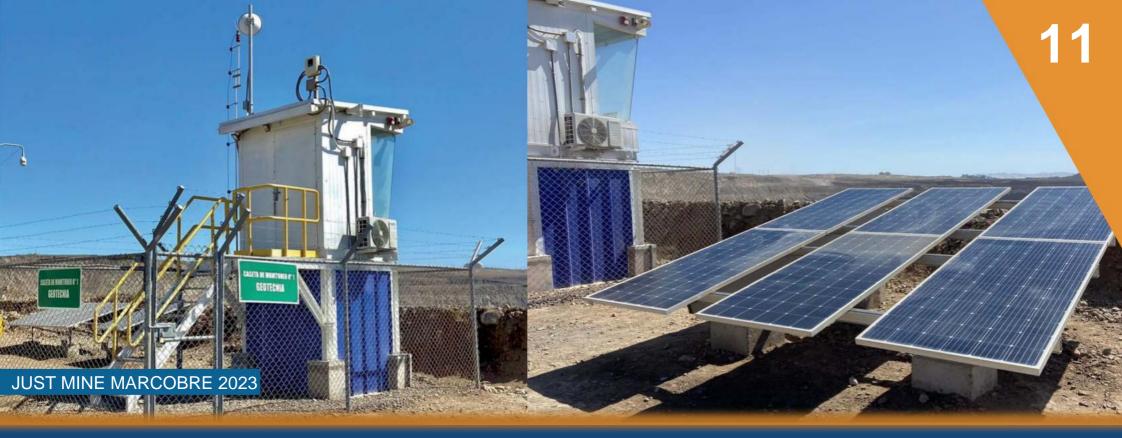

#### **Monitoring Booth**

(Design, Manufacturing, Supply and installation)

#### Characteristics

- Manufacture and assembly of monitoring booth.
- Manufacture and installation of access stairs and perimeter fence.
- Supply and installation of equipment for anti-intrusion system (cameras video surveillance, sensors, antennas, etc.).
- Supply and installation of photovoltaic systems as a source of energy electric for the operation of the booth and anti-intrusion system.
- Configuration of the radio link system from the booth area towards ICC Mina (Integrated Control Center).